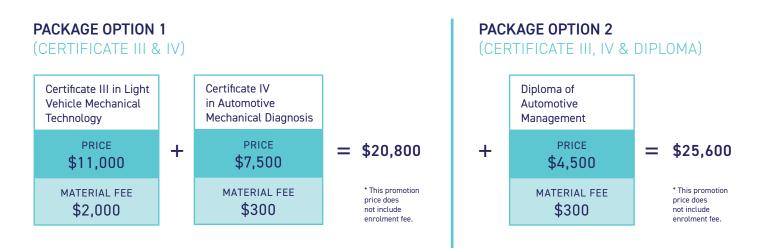

# ONSHORE - APRIL-DECEMBER 2025 AUTOMOTIVE PROMO PACKAGES

#### DEPOSIT FOR COE & PAYMENT PLAN (GOLD COAST & BRISBANE CAMPUSES)

| COURSE                                                    | DURATION<br>(WEEKS) | PROMO<br>PRICE | ENROLMENT<br>FEE | MATERIAL<br>FEE | DEPOSIT PRIOR<br>TO COURSE START<br>DATE * | NO. MONTHLY<br>INSTALMENTS | MONTHLY<br>PAYMENT |
|-----------------------------------------------------------|---------------------|----------------|------------------|-----------------|--------------------------------------------|----------------------------|--------------------|
| Certificate III in Light Vehicle<br>Mechanical Technology | 60                  | \$11,000       | 250              | 2000            | \$1,850                                    | 13                         | \$876.92           |
| Certificate IV in Automotive<br>Mechanical Diagnois       | 36                  | \$7,500        |                  | 300             | \$1,050                                    | 7                          | \$964.29           |
| Diploma of Automotive Management                          | 30                  | \$4,500        |                  | 300             | \$750                                      | 6                          | \$675.00           |