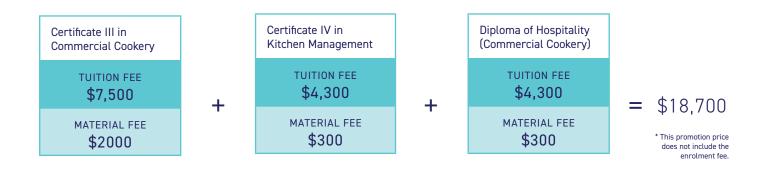

# ONSHORE - APRIL-DECEMBER 2025

#### ENROLMENT FEE: \$250

#### DEPOSIT FOR COE & PAYMENT PLAN (GOLD COAST & BRISBANE CAMPUSES)

| COURSE                                         | DURATION<br>(WEEKS) | PROMO<br>PRICE | ENROLMENT<br>FEE | MATERIAL<br>FEE | DEPOSIT PRIOR<br>TO COURSE<br>START DATE * | NO. MONTHLY<br>INSTALMENTS | MONTHLY<br>PAYMENT |
|------------------------------------------------|---------------------|----------------|------------------|-----------------|--------------------------------------------|----------------------------|--------------------|
| Certificate III in Commercial Cookery          | 40                  | \$7,500        | 250              | 2000            | \$1,500                                    | 8                          | \$1,031.25         |
| Certificate IV in Kitchen Management           | 25                  | \$4,300        |                  | 300             | \$730                                      | 5                          | \$774.00           |
| Diploma of Hospitality<br>(Commercial Cookery) | 27                  | \$4,300        |                  | 300             | \$730                                      | 5                          | \$774.00           |

\* \$500 of the material fee to be paid upfront. Remaining amount spread evenly throughout the payment plan.

\* 10% deposit + extras due prior to commencement