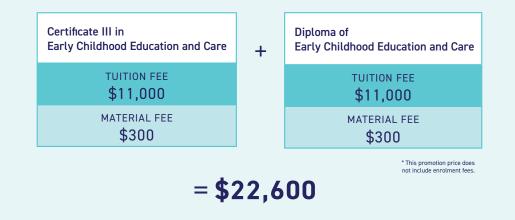

## **ONSHORE - APRIL-DECEMBER 2025 CHILDCARE PROMO PACKAGE**

#### Diploma of Certificate III in Early Childhood Early Childhood = \$18,100 +Education and Care Education and Care TUITION FEE TUITION FEE \$8,500 \$9,000 MATERIAL FEE MATERIAL FEE \$300 \$300

#### DEPOSIT FOR COE & PAYMENT PLAN (GOLD COAST & BRISBANE CAMPUSES)

| COURSE                                                   | DURATION<br>(WEEKS) | PROMO<br>PRICE | ENROLMENT<br>FEE | MATERIAL<br>FEE | DEPOSIT PRIOR<br>TO COURSE START<br>DATE * | NO. MONTHLY<br>INSTALMENTS | MONTHLY<br>PAYMENT |
|----------------------------------------------------------|---------------------|----------------|------------------|-----------------|--------------------------------------------|----------------------------|--------------------|
| Certificate III in Early Childhood<br>Education and Care | 46                  | \$8,500        | 250              | 300             | \$1,400                                    | 9                          | \$850.00           |
| Diploma of Early Childhood<br>Education and Care         | 50                  | \$9,000        |                  | 300             | \$1,200                                    | 10                         | \$810.00           |

\* This promotion price does not include enrolment fees.

\* 25% deposit + extras due prior to first course commencement

\* 10% deposit + extras due prior to future course commencement

ENROLMENT FEE: \$250