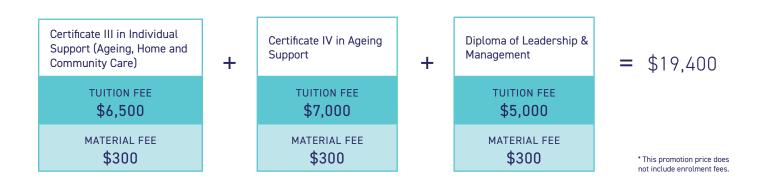

# ONSHORE - APRIL-DECEMBER 2025

#### DEPOSIT FOR COE & PAYMENT PLAN (GOLD COAST & BRISBANE CAMPUSES)

| COURSE                                                                     | <b>DURATION</b><br>(WEEKS) | PROMO<br>PRICE | ENROLMENT<br>FEE | MATERIAL<br>FEE | DEPOSIT PRIOR<br>TO COURSE START<br>DATE * | NO. MONTHLY<br>INSTALMENTS | MONTHLY<br>PAYMENT |
|----------------------------------------------------------------------------|----------------------------|----------------|------------------|-----------------|--------------------------------------------|----------------------------|--------------------|
| Certificate III in Individual Support<br>(Ageing, Home and Community Care) | 27                         | \$6,500        | 250              | 300             | \$1,200                                    | 5                          | \$1,170.00         |
| Certificate IV in Ageing Support                                           | 39                         | \$7,000        |                  | 300             | \$1,000                                    | 8                          | \$787.50           |
| Diploma of Leadership &<br>Management                                      | 36                         | \$5,000        |                  | 300             | \$800                                      | 8                          | \$562.50           |