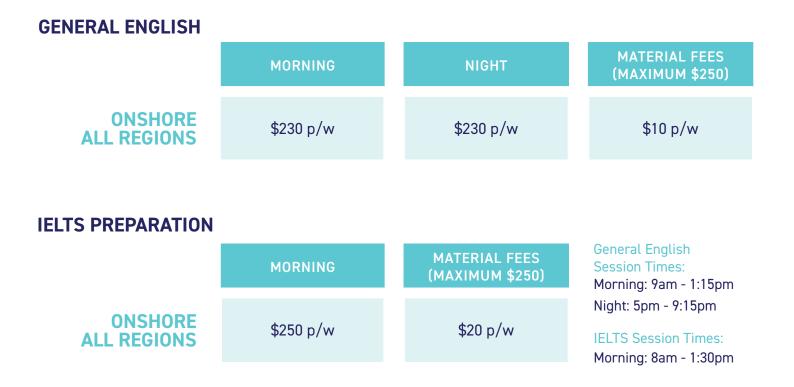

## **GENERAL ENGLISH & IELTS**

ONSHORE BNE/GC APPLY: APR-DEC 2025 ENROLMENT FEE: \$250

#### CONDITIONS

- Applications received before 31st December 2025 will be able to use this promotion
- This promotional price is for new students who do not have a current Letter of Offer
- IELTS preparation students will need to reach the correct English level for entry into this course
- Each session is subject to availability. Admissions will respond to the application letting you know if a session is fully booked
- If students change session they must pay the difference in tuition fees

- Admissions must be informed of which promo option the student is applying for at application stage

- To be eligible for these courses, student must meet entry requirements set by Imagine Education Australia
- -Extending students will need to pay for material with their new enrolment
- Students must pay \$250 enrolment fee
- All prices are in Australian Dollars (AUD)

#### ENROLMENT FEE: \$250