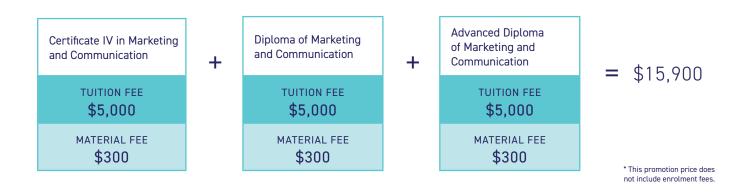

# ONSHORE - APRIL-DECEMBER 2025 **MARKETING PROMO PACKAGE**

#### ENROLMENT FEE: \$250

#### DEPOSIT FOR COE & PAYMENT PLAN (BRISBANE CAMPUS)

| COURSE                                          | <b>DURATION</b><br>(WEEKS) | PROMO<br>PRICE | ENROLMENT<br>FEE | MATERIAL<br>FEE | DEPOSIT PRIOR<br>TO COURSE START<br>DATE * | NO. MONTHLY<br>INSTALMENTS | MONTHLY<br>PAYMENT |
|-------------------------------------------------|----------------------------|----------------|------------------|-----------------|--------------------------------------------|----------------------------|--------------------|
| Certificate IV in Marketing and Communication   | 32                         | \$5,000        | 250              | 300             | \$1,050                                    | 6                          | \$750.00           |
| Diploma of Marketing and Communication          | 32                         | \$5,000        |                  | 300             | \$800                                      | 6                          | \$750.00           |
| Advanced Diploma of Marketing and Communication | 32                         | \$5,000        |                  | 300             | \$800                                      | 6                          | \$750.00           |

\* 10% deposit + extras due prior to commencement

CRICOS PROVIDER NO. 02695C NATIONAL PROVIDER NO. 31302 IMAGINE EDUCATION AUSTRALIA PTY LTD INVESTING IN IMAGINATIONS